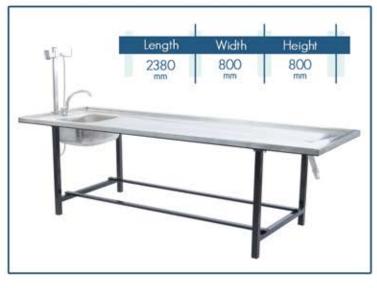

## ANATOMY TABLE

#### MLM-11

PRESERVUS

- Top plate is made of Satinless Steel AISI 304
- Stainless steel basin
- Provided with hand mixer
- Optional Accessories:
- Removable stainless steel perforated tray
- Shower head