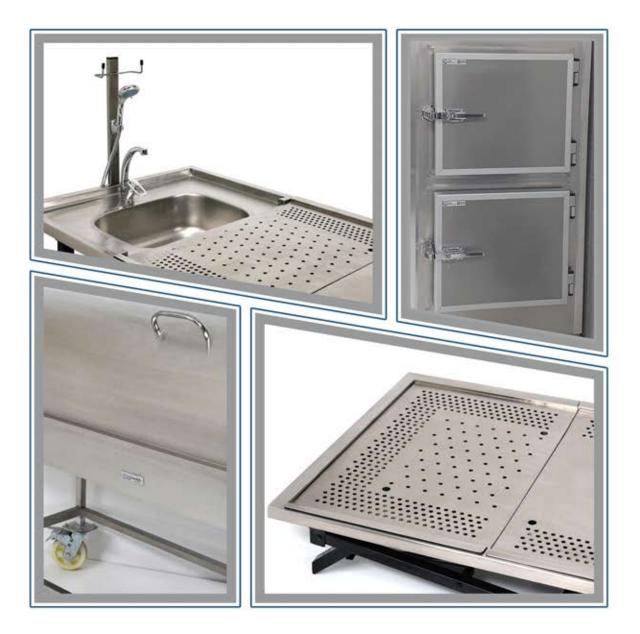

#### MLM-11

PRESERVUS

- Top plate is made of Satinless Steel AISI 304
- Stainless steel basin
- Provided with hand mixer
- Optional Accessories:
- Removable stainless steel perforated tray
- Shower head