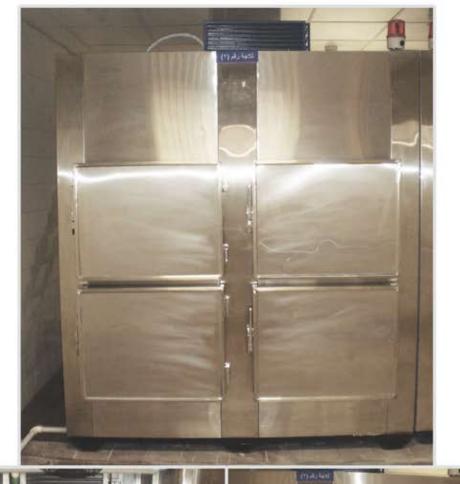

# **A GLIMPSE** OF OUR INSTALLED PROJECTS

Designed for Eternity

13

Designed for Stennet 14 I

15

PRESERVUS

Designed for Sternuty 16