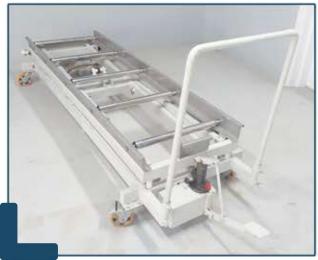

les



DENSITY 40 KG/m<sup>3</sup>

OPTIONAL Universal Door Locking System OPTIONAL UPS Alarm

C

DOORS

Customized

Upon Request



OPTIONAL Deodorizer



Designed for Stennet

2

OPTIONAL Backup Cooling System

# **REFRIGERATORS' STANDARD DIMENSIONS**



I

## ANATOMY TABLE

#### MLM-11



PRESERVUS

- Top plate is made of Satinless Steel AISI 304
- Stainless steel basin
- Provided with hand mixer
- Optional Accessories:
- Removable stainless steel perforated tray
- Shower head

LIFT TROLLEY





#### PICTURES FROM PREVIOUS PROJECTS

| Length     | Width     | Height   |
|------------|-----------|----------|
| 2200<br>mm | 800<br>mm | 300-1600 |

- Can be used for transporting bodies
- The mechanism of the hydraulic lifting is operated by a hand or foot pedal
- Maximum load is 250 KG





Designed for Stennet



### TRANSFER TROLLEY

### WITH STAINLESS-STEEL COVER MLM-22







Designed for Sternity











Designed for Sternuty





- 5 - Designed for Sternuty

# **A GLIMPSE** OF OUR INSTALLED PROJECTS

PRESERVUS





Designed for Eternity 11

I







Designed for Sternuty 12

# **A GLIMPSE** OF OUR INSTALLED PROJECTS



Designed for Eternity

13







Designed for Stennet 14 I





15





PRESERVUS

Designed for Sternuty 16







## **CONTACT US**

📞 +966 5806 84623 🌐 www.medica-lab.com 🖂 info@medica-lab.com



Industrial City District, Medina, Saudi Arabia