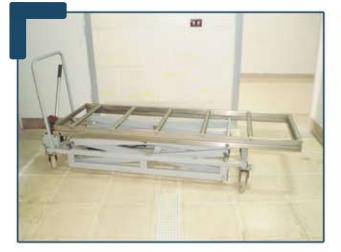

LIFT TROLLEY

#### PICTURES FROM PREVIOUS PROJECTS

| Length     | Width     | Height   |
|------------|-----------|----------|
| 2200<br>mm | 800<br>mm | 300-1600 |

- Can be used for transporting bodies
- The mechanism of the hydraulic lifting is operated by a hand or foot pedal
- Maximum load is 250 KG