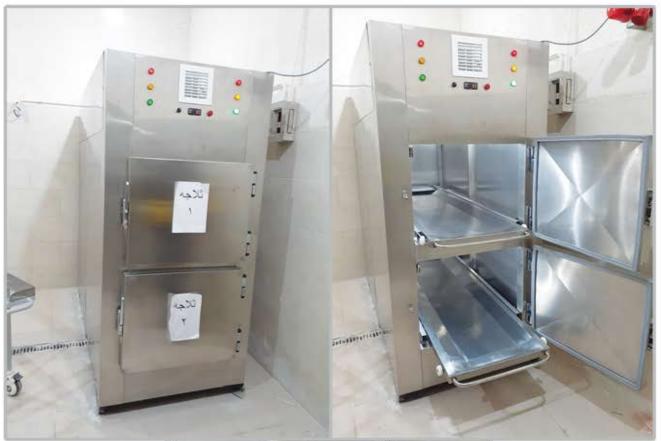

#### PICTURES FROM PREVIOUS PROJECTS

| Length     | Width     | Height   |
|------------|-----------|----------|
| 2200<br>mm | 800<br>mm | 300-1600 |

- Can be used for transporting bodies
- The mechanism of the hydraulic lifting is operated by a hand or foot pedal
- Maximum load is 250 KG

# **A GLIMPSE** OF OUR INSTALLED PROJECTS

PRESERVUS

Designed for Eternity 11

I

Designed for Sternuty 12

# **A GLIMPSE** OF OUR INSTALLED PROJECTS

Designed for Eternity

13

Designed for Stennet 14 I

15

PRESERVUS

Designed for Sternuty 16