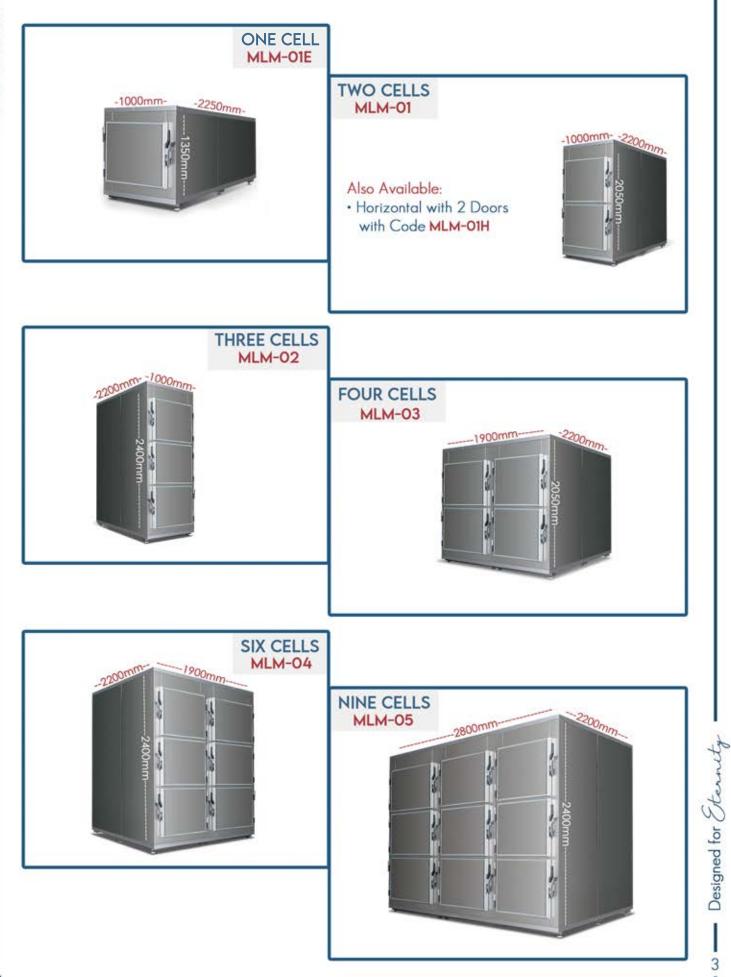

on doors

Designed for Sternuty

- Backup cooling system
- Customized cell dimensions
- Customized door dimensions •
- Voltage 3 phase 380V/50Hz •

Additional cooling system automatically switched on if failure occurs



REFRIGERATOR OPERATING TEMPERATURE RANGE +2 to +8 °C

PRESERVUS



OPTIONAL Multiple Refrigeration Units



FREEZER OPERATING TEMPERATURE RANGE 0 to -40 °C



INTERIOR & EXTERIOR

Stainless Steel 304

CELL STANDARD INTERNAL DIMENSIONS (MM) - CUSTOMIZED UPON REQUEST -

550 W \* 700 H



BODY TRAY Stainless Steel with 2 Handles



DENSITY 40 KG/m<sup>3</sup>

OPTIONAL Universal Door Locking System OPTIONAL UPS Alarm

C

DOORS

Customized

Upon Request



OPTIONAL Deodorizer



Designed for Stennet

2

OPTIONAL Backup Cooling System

# **REFRIGERATORS' STANDARD DIMENSIONS**



I

## ANATOMY TABLE

#### MLM-11



PRESERVUS

- Top plate is made of Satinless Steel AISI 304
- Stainless steel basin
- Provided with hand mixer
- Optional Accessories:
- Removable stainless steel perforated tray
- Shower head

LIFT TROLLEY





#### PICTURES FROM PREVIOUS PROJECTS

| Length     | Width     | Height   |
|------------|-----------|----------|
| 2200<br>mm | 800<br>mm | 300-1600 |

- Can be used for transporting bodies
- The mechanism of the hydraulic lifting is operated by a hand or foot pedal
- Maximum load is 250 KG





Designed for Stennet



### TRANSFER TROLLEY

### WITH STAINLESS-STEEL COVER MLM-22







Designed for Sternity











Designed for Sternuty





- 5 - Designed for Sternuty

# **A GLIMPSE** OF OUR INSTALLED PROJECTS

PRESERVUS





Designed for Et