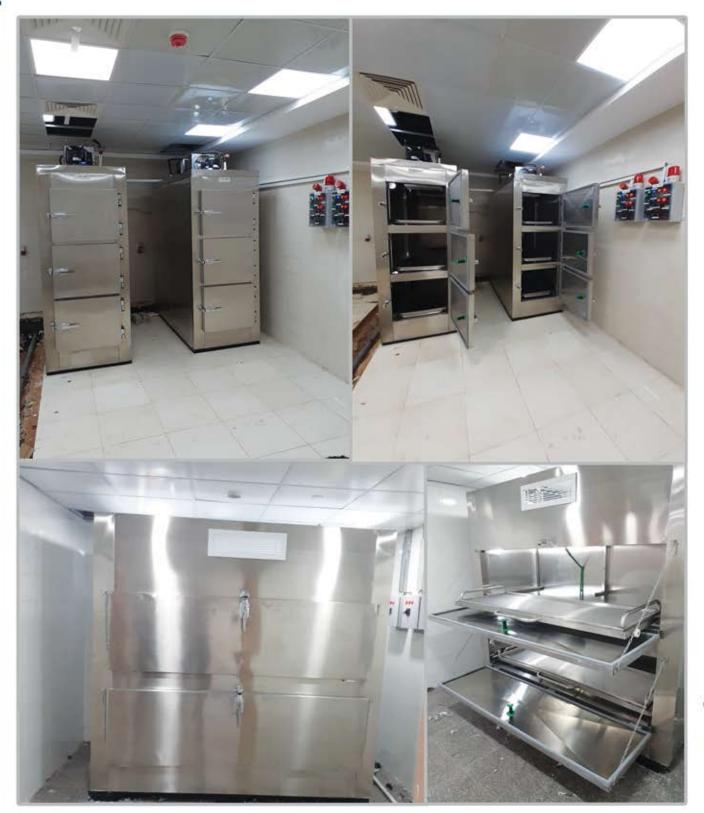

#### PICTURES FROM PREVIOUS PROJECTS

| Length     | Width     | Height   |
|------------|-----------|----------|
| 2200<br>mm | 800<br>mm | 300-1600 |

- Can be used for transporting bodies
- The mechanism of the hydraulic lifting is operated by a hand or foot pedal
- Maximum load is 250 KG

# **A GLIMPSE** OF OUR INSTALLED PROJECTS

PRESERVUS

Designed for Eternity 11

I

Designed for Sternuty 12