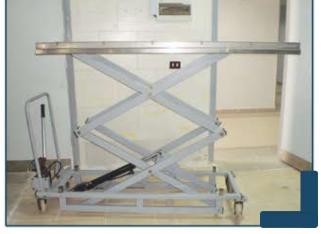

LIFT TROLLEY

#### PICTURES FROM PREVIOUS PROJECTS

| Length     | Width     | Height   |
|------------|-----------|----------|
| 2200<br>mm | 800<br>mm | 300-1600 |

- Can be used for transporting bodies
- The mechanism of the hydraulic lifting is operated by a hand or foot pedal
- Maximum load is 250 KG