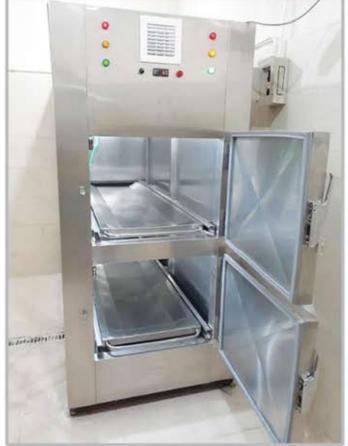

#### PICTURES FROM PREVIOUS PROJECTS

| Length     | Width     | Height   |
|------------|-----------|----------|
| 2200<br>mm | 800<br>mm | 300-1600 |

- Can be used for transporting bodies
- The mechanism of the hydraulic lifting is operated by a hand or foot pedal
- Maximum load is 250 KG

# **A GLIMPSE** OF OUR INSTALLED PROJECTS

PRESERVUS

Designed for Eternity 11

I

Designed for Sternuty 12

# **A GLIMPSE** OF OUR INSTALLED PROJECTS

Designed for Eternity

13

Designed for Stennet 14 I

15

PRESERVUS

Designed for Sternuty 16