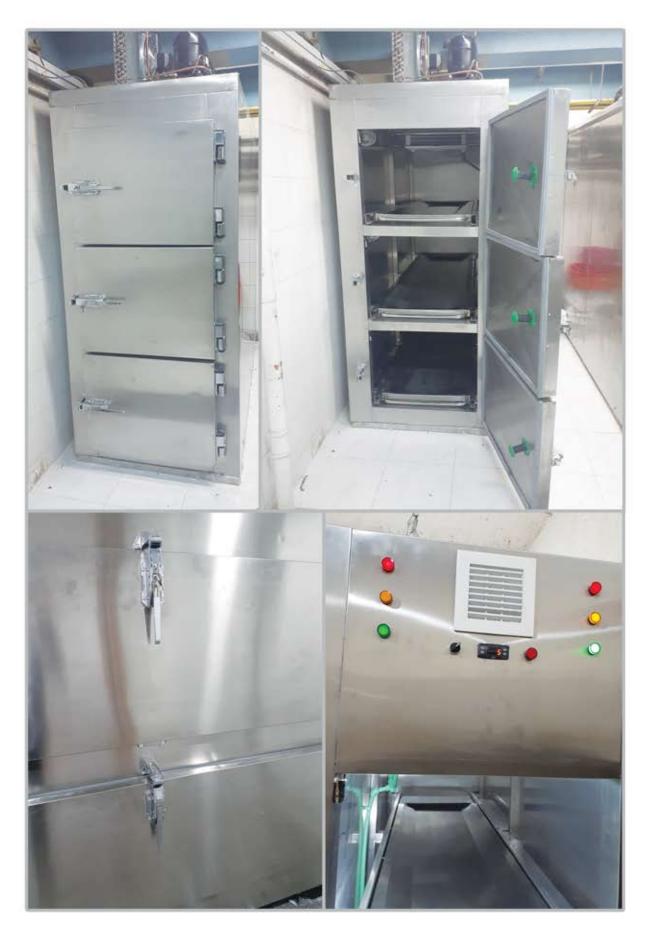

#### PICTURES FROM PREVIOUS PROJECTS

| Length     | Width     | Height   |
|------------|-----------|----------|
| 2200<br>mm | 800<br>mm | 300-1600 |

- Can be used for transporting bodies
- The mechanism of the hydraulic lifting is operated by a hand or foot pedal
- Maximum load is 250 KG

# **A GLIMPSE** OF OUR INSTALLED PROJECTS

PRESERVUS

Designed for Eternity 11

I

Designed for Sternuty 12

# **A GLIMPSE** OF OUR INSTALLED PROJECTS

Designed for Eternity

13

Designed for Stennet 14 I

15

PRESERVUS

Designed for Sternuty 16