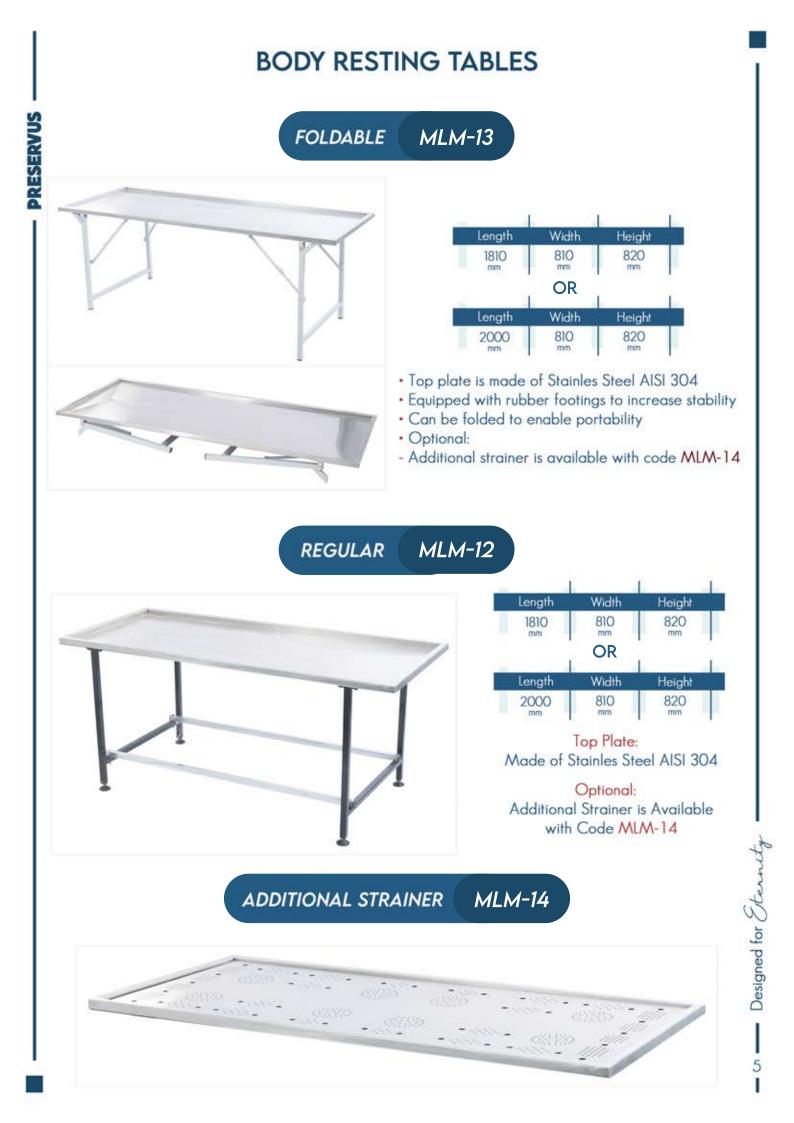

#### MLM-11

PRESERVUS

- Top plate is made of Satinless Steel AISI 304
- Stainless steel basin
- Provided with hand mixer
- Optional Accessories:
- Removable stainless steel perforated tray
- Shower head