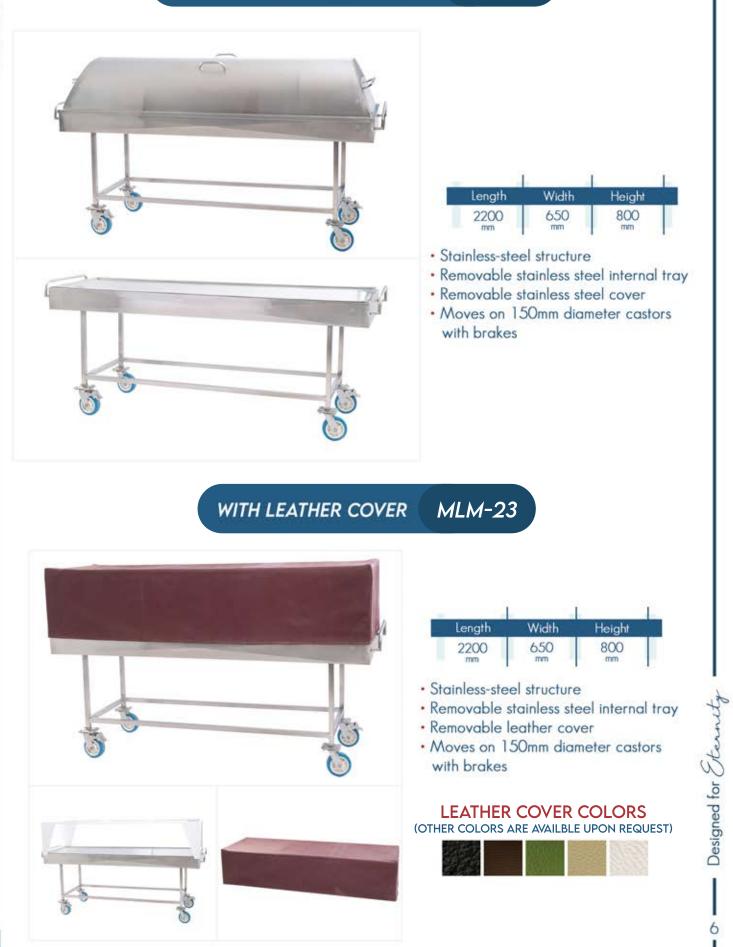

### WITH STAINLESS-STEEL COVER MLM-22

Designed for Sternity

Designed for Sternuty

- 5 - Designed for Sternuty